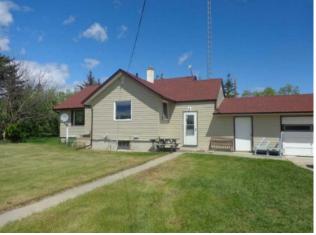

**Exterior:** 

Features:

This is a well established generational farm consisting of 145.79 acres and located southwest of Pine Lake. It offers a 1250 sq ft fully finished bungalow with attached garage and a full compliment of farm buildings including a 40x48 heated Butler Building shop with 220 Pwr, 20x26 metal sided hiproof barn, 24x30 metal sided garage, 12x32 garage, 32x60 metal sided machine shed, 30x50 metal sided machine shed, 30x52 metal sided equipment shed, 24x60 animal shelter, 2 smaller animal shelters, 8x16 feed bin, 12x20 shed. The property is fenced and cross fenced with some corrals. Approx 100 acres of the property is rented at approx \$110/acre for crop. There is about 38 acres of pasture and the farmyard consists of about 7-8 acres. There is gas well revenue that garners \$10,700/year.