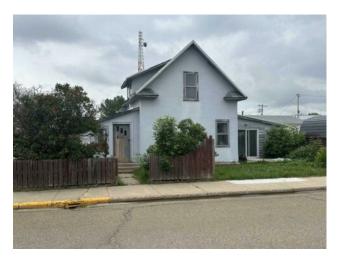

## 306 1 Street W Hanna, Alberta

MLS # A2145572

\$99,900

| Division: | NONE              |        |                   |  |  |
|-----------|-------------------|--------|-------------------|--|--|
| Type:     | Residential/House |        |                   |  |  |
| Style:    | 1 and Half Storey |        |                   |  |  |
| Size:     | 1,495 sq.ft.      | Age:   | 1933 (92 yrs old) |  |  |
| Beds:     | 3                 | Baths: | 2                 |  |  |
| Garage:   | Carport           |        |                   |  |  |
| Lot Size: | 0.06 Acre         |        |                   |  |  |
| Lot Feat: | Corner Lot        |        |                   |  |  |

Features: See Remarks

Inclusions: N/A

Looks are deceiving! Don't overlook this property that has had the entire interior just updated/renovated. New flooring, bathrooms, kitchen and paint are sure to impress. 3 bedrooms 2 bathrooms and lots of room to enjoy. The yard is on the smaller side so less to take care of! Perhaps a coat of paint on the exterior to spruce it up but overall a move in ready home. Call your realtor for more information.