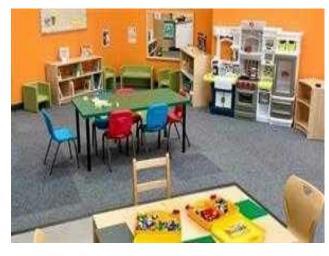

Seize this remarkable opportunity to own a running (since 2017) Montessori in Calgary. With space licensed for 36 children and currently 20 enrolled (due to summer), understanding the local demand for childcare and potential for enrollment growth during non-summer months is crucial. The Monthly lease amount is approximately \$5,100 except utilities. Please note a confidentiality agreement is required to be signed in order to disclose information about your business. Schedule a viewing today. A valid certificate and license to operate a childcare facility or an equivalent qualification. Proof of available funds for the purchase. "PLEASE DO NOT APPROACH STAFF OR VISIT BUSINESS WITHOUT SCHEDULING APPOINTMENT"