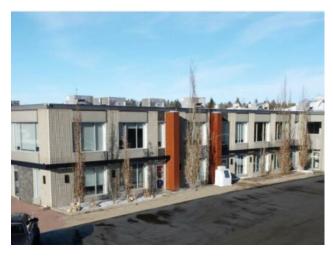

## 23 Bellerose Drive St. Albert, Alberta

MLS # A2147235

\$8,050,000

Division: Inglewood\_SALB

Type: Retail

Bus. Type: Sale/Lease: For Sale

Bldg. Name: 23 Bellerose Building

Bus. Name: Size: 34,867 sq.ft.

Zoning: DC - Direct Control

Inclusions: Call seller directly

Located just off St. Albert Trail, the primary arterial roadway in St. Albert, the Property benefits from short drive times to key transportation routes including Anthony Henday Drive and Yellowhead Trail. The Property has eight grade doors, one ramped grade door and four dock doors. Inventory can be easily managed without disrupting walk-in customers at the front of the space. The Property is well-maintained with modern finishes in the reception and office spaces, as well as functional common boardrooms. The Property offers a functional layout for a wide range of industrial users seeking higher quality office space and conventional warehousing.