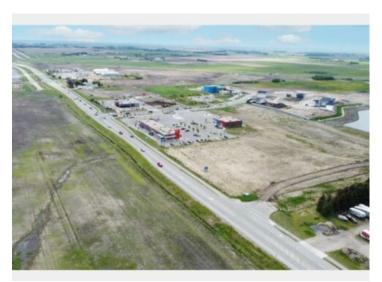

## \$2,317,500

Division:MorinvilleLot Size:3.09 AcresLot Feat:-By Town:-LLD:-Zoning:C3 - Commercial CorridorWater:-Sewer:-Utilities:-

3.09 acres of corridor commercial development land in the Westwinds community in Morinville. Approved Area Structure Plan designated for corridor commercial development, a variety of medium and low density residential, as well as a school site and a centrally located SWMF. Morinville is situated along Highway 2, approximately 34 kilometers north of Edmonton and 13 kilometers north of St. Albert, with a population of 11,496 (2023) and a projected population increase of 8.4% from 2023-2026.