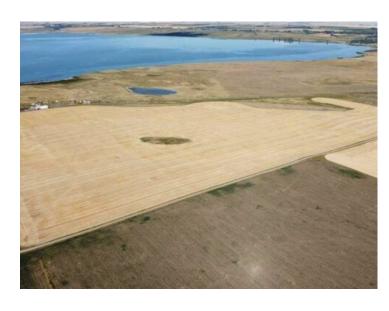

Water: 
Sewer: 
Utilities: -

This is an Incredible opportunity to own 93+/- acres with outstanding views of Eagle Lake in the County of Wheatland! Amazing value for this prime location, you won't find anything else of this caliber and in a serene setting at this price point. Conveniently located in a quiet location by Eagle Lake, surrounded by rolling farmlands with direct access to Strathmore, a short drive into Chestermere and Calgary. The possibilities are endless with what you can build on the land, subdivide or hold for future use. Land is currently farmed by a neighbour, and can continue while you set your plans in motion. Don't let this one-of-a-kind opportunity pass you by!