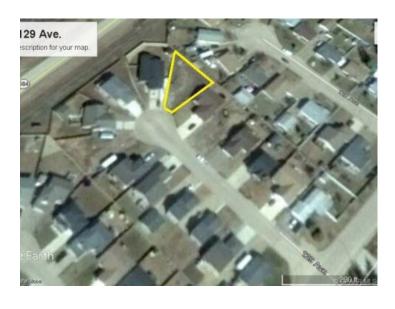

## 9110 129 Avenue Peace River, Alberta

MLS # A2147375

\$73,000

Division: Shaftesbury Estates

Lot Size: 0.15 Acre

Lot Feat: Irregular Lot

By Town: Peace River

LLD: 
Zoning: residential

Water: 
Sewer: 
Utilities: -

If you are looking for a large lot in a great neighborhood to build your dream home on, then this lot in Shaftsbury Estates might be just what you have been waiting for. Located near the end of a quiet cul de sac with lots of room to build your home. The large irregular shaped lot is around a 100 feet wide at the back which would give you a nice sized back yard. Call for details.