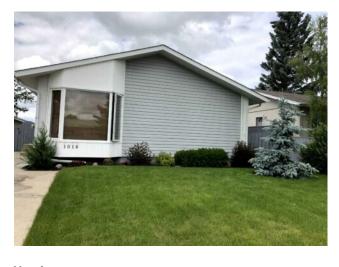

## 1018 Ventura Crescent N Lethbridge, Alberta

MLS # A2147699

\$355,000

| Division: | Staffordville                  |        |                   |
|-----------|--------------------------------|--------|-------------------|
| Type:     | Residential/House              |        |                   |
| Style:    | Bungalow                       |        |                   |
| Size:     | 994 sq.ft.                     | Age:   | 1971 (53 yrs old) |
| Beds:     | 3                              | Baths: | 2                 |
| Garage:   | Off Street, Parking Pad        |        |                   |
| Lot Size: | 0.12 Acre                      |        |                   |
| Lot Feat: | Back Lane, Back Yard, City Lot |        |                   |

Features: French Door, Separate Entrance, Vinyl Windows

Inclusions: Fridge (2), Gas range, electric range, Washer, dryer

Nestled in a prime location on a quiet street in Staffordville, this well-maintained home offers serene living with no neighbors behind, providing coulee views. The property has seen several updates, including a modern kitchen, flooring, and updated windows, ensuring a blend of comfort and style. The main level features two bedrooms, spacious living room, good sized kitchen and dinning room, with French doors leading to a large deck & backyard. The basement offers 1 bedroom suite (with egress window) with a huge living room, and ample kitchen space. The laundry room is accessible for both suites. Quick possession is available. Excellent revenue potential, Proforma is available (IRR = 10.5%, Cap Rate = 7.6%), 24 hour open house just CLICK the movie reel on the MLS listing, or visit the Brokerage's web site