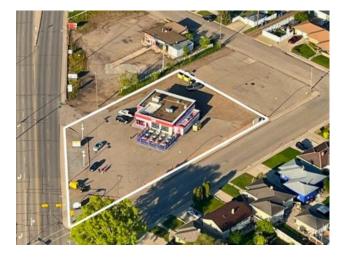

## 710 Gershaw Drive SW Medicine Hat, Alberta

n/a

MLS # A2148389

\$899,000

SW Hill Division: Mixed Use Type: **Bus. Type:** Sale/Lease: For Sale Bldg. Name: -Bus. Name: Size: 2,650 sq.ft. Zoning: MU

**Heating:** Addl. Cost: Forced Air, Natural Gas Floors: **Based on Year:** Roof: **Utilities: Exterior:** Parking: Water: Lot Size: 0.58 Acre Sewer: Lot Feat: Inclusions:

Presenting an unparalleled opportunity to acquire a premium commercial building and expansive lot. Strategically located at the bustling corner of Gershaw Drive & 7 St SW, this property boasts a generous 25,375 square foot lot, perfect for your development aspirations. This versatile property offers multiple opportunities. The strategic positioning in a high-traffic area provides maximum visibility, while the generous lot size offers ample space for various development projects. Another option here is you can lease the building for \$6,000 per month, providing an immediate income stream. The high-traffic location ensures excellent visibility and accessibility, making it ideal for businesses looking to maximize their exposure. Why invest here? Whether you're an ambitious developer or a business owner looking for growth potential, this property is a perfect fit. Don't miss out on this exceptional opportunity!