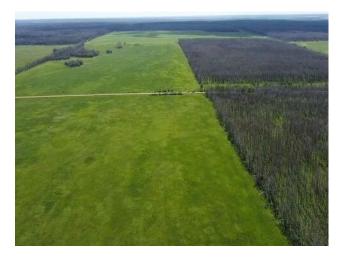

Major Use: Hay

Quarter section located east of Nampa, with 80 acres cultivated and currently being farmed. The rest is treed. 2 connected quarters available to be purchased at (W5-18-81-19-SE) & (W5-18-81-19-NE).