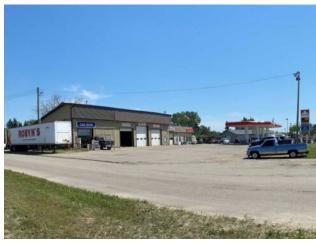

## 614 1st Avenue Beaverlodge, Alberta

MLS # A2148424

\$2,490,000

Division: NONE
Type: Business

Bus. Type: Auto Service, Car Wash, Convenience Store, Gas Station , Retail

Sale/Lease: For Sale

Bldg. Name: Triple S Tire

Inclusions: see equipment list

Gas station, tire shop, auto repair, car wash and convenience store. Located in the bustling Town of Beaverlodge, this turn key operation has many years of service to the town and surrounding area. The main building is nearly 5000 square feet and houses the c-store, tire & auto shop, automated carwash and office and storage. There is a mezzanine for extra storage and staff area. In addition there is a brand new 36' x 72' pole shed for tire storage and another 10' x 20' storage building. The pumps are brand new coinciding with a new Retail Marketing Agreement with Petro-Canada. Talk to your favorite commercial Realtor for more information.