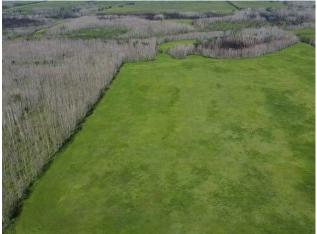

Major Use: Hay

Heating: Floors:

Roof:

**Basement:** 

Foundation:

**Exterior:** 

Features:

\_

-

-

-

-

-

Quarter section located east of Nampa, with 80 acres cultivated and currently being farmed. The rest is treed. 2 connected quarters available to be purchased at (W5-18-81-18-NE) & (W5-18-81-19-NE).