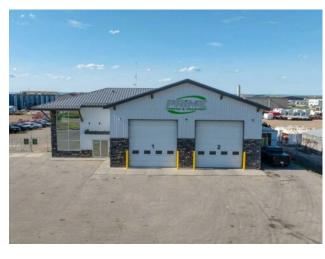

This 5,800-square-foot building is located on a fully fenced and graveled 2.00-acre yard, and offers a 50' by 80' shop space with two pull-thru bays and four 16' by 16' overhead doors. Ideal for any company needing ample room without breaking the bank, the building features asphalt parking at the front and a generous yard with ample turning radius for equipment at the rear. The office area includes a reception, three main floor offices, three upstairs offices, a washroom on both floors, and a lunch area. Contact your Commercial Realtor® today for a viewing.