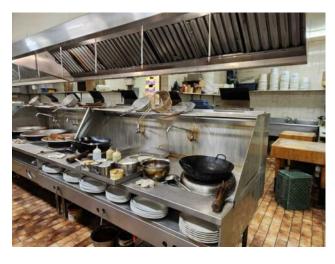

Inclusions:

**Heating:** Floors:

Roof:

**Exterior:** 

Water:

Sewer:

n/a

GREAT LOCATION FOR THIS RESTAURANT, NEAR BANK, GROCERY STORES, RETAIL SHOPS, SCHOOLS RECREATION CENTER. Seats 146 and offers 4375sqft of usable space, Asian menu currently in place. Menu change is possible with landlord approval. Commercial kitchen on site for your convenience. Please do not approach business and bother staff ,all showings should be with a agent .