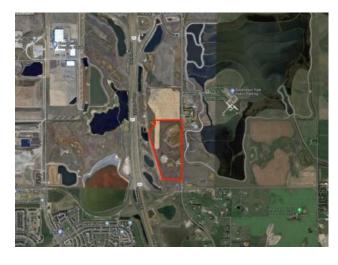

Inclusions: none

Excellent investment opportunity with 52.34 acres of S - FUD { future urban development } land in SE Calgary . This property is just north down the road from Hotchkiss development and across the road from Ralf Klein park . The new ring road borders the west side of the property while 84 street borders the east boundary . This property also sits on the north boundary of the up and coming 130 th avenue overpass .A perfect strategic location with lots of possibilities .There are signs at the north end and at the gate near the south end of the property .