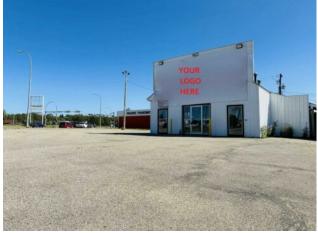

PRIME LOCATION on one of the busiest roads in the city! Renovated office/retail space with so much parking ! Put your sign up here and you will get noticed! This is a bright space with 7 offices, bathroom ,coffee station, lunch room and AC. There is also attic space available for extra storage. Even comes with office furniture priced for quick sale! Don't want to buy? Space is also for Lease- MLS # A2149109 Owner is a licensed Realtor in Alberta.