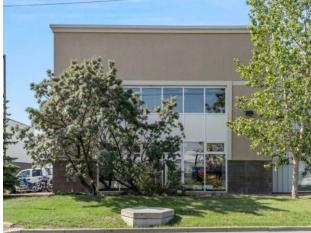

## 1010, 4385 104 Avenue SE Calgary, Alberta

## \$889,900

|                                                 | Division:   | East Shepard Industrial |
|-------------------------------------------------|-------------|-------------------------|
|                                                 | Туре:       | Industrial              |
|                                                 | Bus. Type:  | -                       |
|                                                 | Sale/Lease: | For Sale                |
|                                                 | Bldg. Name: | -                       |
|                                                 | Bus. Name:  | -                       |
|                                                 | Size:       | 4,385 sq.ft.            |
|                                                 | Zoning:     | I-G                     |
| -                                               |             | Addl. Cost:             |
| -                                               |             | Based on Year: -        |
| -                                               |             | Utilities: -            |
| Aluminum Siding , Brick, Concrete, Metal Siding |             | Parking:                |
| -                                               |             | Lot Size: -             |
| -                                               |             | Lot Feat: -             |
| None                                            |             |                         |

Rare opportunity for a small bay in East Shepard Industrial Park! The space currently offers a large office component with a very functional floor plan. The main floor office area could be reconfigured to increase the amount of warehouse space. The main floor consists of a large reception area, 3 large offices, two washrooms, server room and staff kitchen, with the remainder being warehouse and storage. On the second floor, there is another 4 offices, a large boardroom and washroom. This space is ideal for groups looking for a large office component with some storage area. Conveniently located with easy access to 52nd Street, Stoney Trail, Deerfoot Trail and many amenities nearby in Quarry Park.