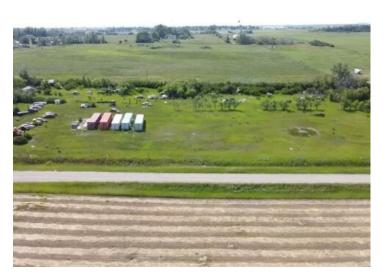

## \$300,000

Division:NONELot Size:5.04 AcresLot Feat:-By Town:GleichenLLD:18-22-22-W4Zoning:1Water:-Sewer:-Utilities:-

Unique opportunity to own 5.04 Acres just minutes east of Gleichen in Wheatland County. Great location close to town and only 350 meters of gravel road from the paved highway. Property has electricity running to the garage already with gas close by. AG zoning so the possibilities are endless. Car's and metal are being cleaned up with the option to keep the sea can containers if interested. Price is plus GST