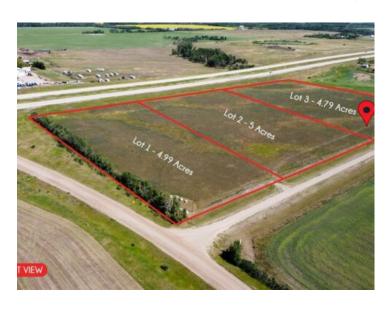

## Highway 43, Range Road 91 Rural Grande Prairie No. 1, County of, Alberta

MLS # A2150250

\$125,000

| Division:  | NONE                                                                |
|------------|---------------------------------------------------------------------|
| Lot Size:  | 4.79 Acres                                                          |
| Lot Feat:  | Cleared                                                             |
| By Town:   | Wembley                                                             |
| LLD:       | 24-71-9-W6                                                          |
| Zoning:    | CR-2                                                                |
| Water:     | None                                                                |
| Sewer:     | None                                                                |
| Utilities: | Electricity at Lot Line, Natural Gas at Lot Line, Phone At Lot Line |

This 4.79-acre, CR-2 zoned lot, is the perfect canvas for your future residence! 20 minutes west of Grande Prairie just off Highway 43, this property offers a serene escape from the city's hustle and bustle, with paved roads nearly reaching the doorstep and only a short drive to all amenities. You'll be captivated by the breathtaking panoramic views of the countryside, foothills, and even mountain peaks to the southwest on a clear day! Lots 1 (MLS A2150240) and 2 (MLS A2150242) are also available! Choose one, or take all three for extra space, and start building your dream home today!