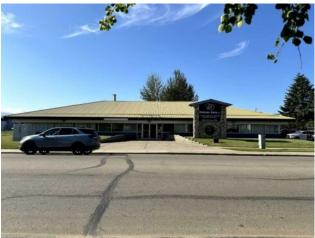

## 405 6 Avenue SW Slave Lake, Alberta

Metal

-

-

-

N/A

Heating: Floors: Roof:

**Exterior:** 

## \$1,298,000

|  | Division:   | NONE           |   |
|--|-------------|----------------|---|
|  | Туре:       | Office         |   |
|  | Bus. Type:  | -              |   |
|  | Sale/Lease: | For Sale       |   |
|  | Bldg. Name: | -              |   |
|  | Bus. Name:  | -              |   |
|  | Size:       | 8,208 sq.ft.   |   |
|  | Zoning:     | Ι              |   |
|  |             | Addl. Cost:    | - |
|  |             | Based on Year: | - |
|  |             | Utilities:     | - |
|  |             | Parking:       | - |
|  |             | Lot Size:      | - |
|  |             | Lot Feat:      | - |
|  |             |                |   |

Prime property for sale! This 8208 sq ft office building holds loads of potential! With 2 established renters already in place it makes a great investment property! Located close to downtown on a busy street the location is fantastic for any business!