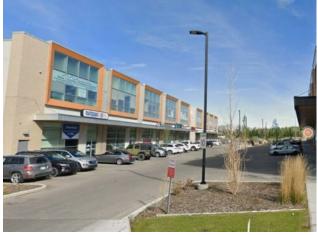

## 2134, 12 Royal Vista Way NW Calgary, Alberta

No upfront purchase cost—just pay monthly rent! A prime commercial space is now available for lease at Destination Pointe Plaza, offering 1,334 sq ft on the ground floor with ample free parking. This sleek and modern unit is ideal for massage therapists, body care services, nail salons, afterschool programs, or transforming into your dream restaurant or other business ventures. It features durable epoxy flooring, two private massage rooms, a semi-private office, and two bathrooms, including one that is wheelchair-accessible. Located in the vibrant Royal Vista area, the plaza is surrounded by shopping centers, restaurants, a prestigious private school, and a nearby fire station, ensuring excellent foot and vehicle traffic. Don't miss this opportunity—schedule your showing today!