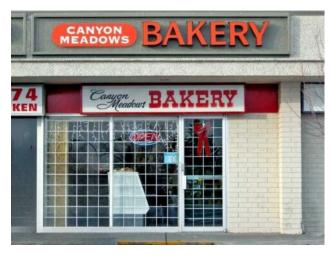

## 7, 11625 Elbow Drive SW Calgary, Alberta

MLS # A2151131

\$160,000

Division: Canyon Meadows

Type: Business

Bus. Type: Bakery

Sale/Lease: For Lease

Bldg. Name: 
Bus. Name: Canyon Meadows Bakery

Thriving bakery in established Canyon Meadows strip mall with a very loyal clientele. Exceptional location with lots of free parking & easy access. This business has been family owned & operated for over 36 years. This turnkey operation is a fully equipped establishment making it easy for new owners to hit the ground running without the hassle of extensive & expensive set up. Benefit from training & assistance from the existing owner, ensuring a smooth transition & continued success under your ownership. This business has a proven track record of success & a dedicated customer base. Contract your favourite realtor today to learn more about this turnkey opportunity & take the first step towards fulfilling your entrepreneurial aspirations!!! Please do not approach the business without a prior appointment. Confidentiality Agreement available, please have it signed by a potential buyer to get more information.