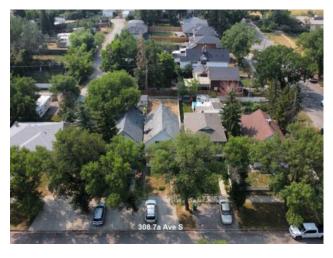

## 308 7A Avenue S Lethbridge, Alberta

MLS # A2151251

\$145,500

| Division: | London Road             |        |                    |  |  |
|-----------|-------------------------|--------|--------------------|--|--|
| Type:     | Residential/House       |        |                    |  |  |
| Style:    | 1 and Half Storey       |        |                    |  |  |
| Size:     | 1,510 sq.ft.            | Age:   | 1909 (115 yrs old) |  |  |
| Beds:     | 1                       | Baths: | 1                  |  |  |
| Garage:   | Off Street, Parking Pad |        |                    |  |  |
| Lot Size: | 0.07 Acre               |        |                    |  |  |
| Lot Feat: | Back Lane, Back Yard    |        |                    |  |  |
|           |                         |        |                    |  |  |

N/A

Inclusions:

\*Being sold for as land value only, home is inaccessible and un-inhabitable\* Great building lot in the heart of London Road on a quiet tree-lined street, right down the street from Kiwanis Park. This lot is just steps from the Coulees, close to Scenic Drive and all the shops, restaurants, and services Downtown Lethbridge offers.