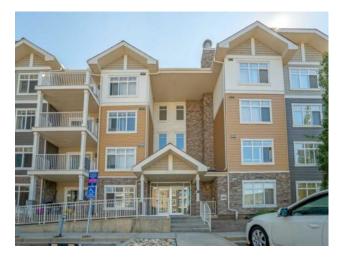

## 2212, 155 Skyview Ranch Way NE Calgary, Alberta

MLS # A2151339

\$289,000

Division: Skyview Ranch Residential/Low Rise (2-4 stories) Type: Style: Apartment-Low-Rise (1-4) Size: 827 sq.ft. Age: 2013 (12 yrs old) **Beds:** Baths: Garage: Heated Garage, Titled, Underground Lot Size: Lot Feat:

Inclusions: N/A

Second Floor 2-bedroom, 2-bathroom condo in Skyview Ranch. Enjoy a bright, open layout with bedrooms thoughtfully separated for privacy. The kitchen is equipped with black granite countertops and a stylish tile backsplash. The unit features convenient in-unit laundry facilities and an additional storage room by the unit door The master suite features double closets with full-height mirrors, a 4-piece ensuite with granite countertops, and a soaker tub. A second bright bedroom and adjacent 4-piece bathroom complete the space. Included are titled underground heated parking and storage area in front of the underground parking stall. The unit is conveniently located near the Calgary Airport, along major roadways (Deerfoot Trail and Stoney Trail), shopping, and parks.