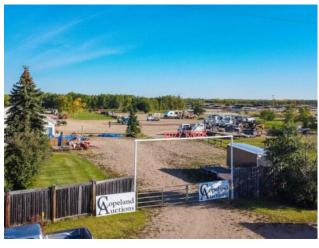

Bldg. Name: 
Bus. Name: 
Size: 1,565 sq.ft.

Zoning: CRA

Addl. Cost: 
Based on Year: 
Utilities: 
Parking: 
Lot Size: 10.05 Acres

Lot Feat: -

Rare opportunity to buy a 10-acre frontage property on Trans-Canada Yellowhead Highway 16, located just west of the City of Lloydminster in the County of Vermilion River. CN railway on the north boundary. Serviced with power, gas, drilled well, and septic plus an onsite water storage pond for fire. Adjacent ten-acre parcel also available from same vendor making this a very desirable site for self-storage, trucking depot, investment, or any number of other possibilities. Contact listing office for complete information package including Real Property Report and Phase One ESA.