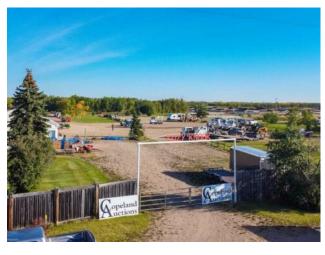

Inclusions: n/a

**Heating:** 

Floors:

Roof: Exterior:

Water:

Sewer:

Rare opportunity to buy a 9.96-acre frontage property on Trans-Canada Yellowhead Highway 16, located just west of the City of Lloydminster in the County of Vermilion River. CN railway on the north boundary. Included is a bungalow, approximately 1,500 sq ft, double attached garage, and 40' x 72' heated mechanic shop. Serviced with power, gas, drilled well, and septic. Adjacent ten-acre parcel also available from same vendor making this a very desirable site for self-storage, trucking depot, investment, or any number of other possibilities. Contact listing office for complete information package including Real Property Report and Phase One ESA.