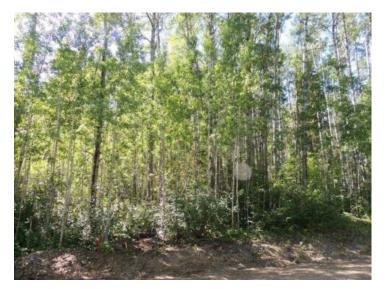

## Lot #11 Wapiti River SW-21-69-10-W6 Rural Grande Prairie No. 1, County of, Alberta

## \$162,500

 Division:
 NONE

 Lot Size:
 0.94 Acre

 Lot Feat:

 By Town:
 Elmworth

 LLD:
 21-69-10-W6

 Zoning:
 IR

 Water:

 Sewer:

 Utilities:
 Electricity at Lot Line

If you are looking for a tranquil spot to build the ultimate campsite or dream cabin; a place to get away from the hustle and bustle, this is the development for you. Beautiful recreational lots on the Wapiti River, an ideal property for any River boater with access to neighboring boat launch. The only development of it's kind in the Peace Country; with private titled lots, architectural guidelines and covenants. Location is stunning with mature trees, power at property lines, and well built all weather roads. There is common access to the sand and rock beach. Less than one hour from Grande Prairie and only 5.5 km off pavement!