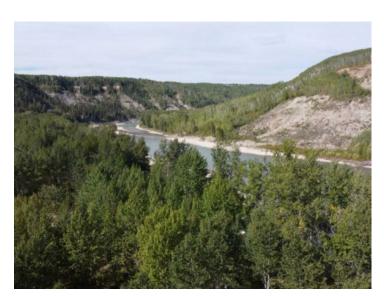

Welcome to a true paradise on the Wapiti River Banks, where Lot #14 awaits you. This picturesque and heavily treed recreational lot sprawling over 1.5 acres boasts stunning elevated views overlooking the lush Wapiti River valley. The native trees and shrubs provide a natural canopy, creating a serene and tranquil ambience. This is a one-of-a-kind opportunity to own land in the best and only available subdivision on the Wapiti River. This vibrant community offers an array of outdoor activities that include river boating, fishing, kayaking, hiking, or just relaxing around the campfire with family and friends. The location is ideal, only one hour away from Grande Prairie and 25 minutes from Beaverlodge. With power to the property line in place, you can have all the conveniences of a modern, rural setting. Lot #14 is ready to be developed into a fabulous campsite, a dream cabin, or an idyllic year-round escape with all-weather access. Whether you prefer to enjoy the beach or launch your boat, the possibilities are endless. Several other lots are also available, and a scenic drive to this sublime location will allow you to handpick your ideal properties that will remain in your family for generations to come. Don't miss out on this rare opportunity. Contact us today and let us show you why Lot #14 on the Wapiti River Banks is a true paradise.