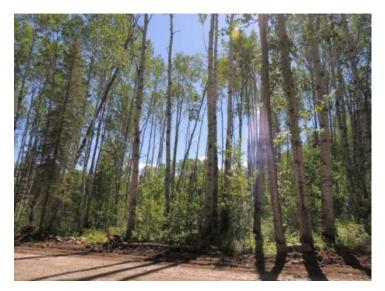

## Lot #36 Wapiti River SW-21-69-10-W6 Rural Grande Prairie No. 1, County of, Alberta

## MLS # A2151754

## \$145,000

 Division:
 NONE

 Lot Size:
 1.17 Acres

 Lot Feat:

 By Town:
 Elmworth

 LLD:
 21-69-10-W6

 Zoning:
 IR

 Water:

 Sewer:

 Utilities:
 Electricity at Lot Line

If you are looking for a tranquil spot to build the ultimate campsite or dream cabin; a place to get away from the hustle and bustle, this is the development for you. Beautiful recreational lots on the Wapiti River, an ideal property for any River boater with access to neighboring boat launch. The only development of it's kind in the Peace Country; with private titled lots, architectural guidelines and covenants. Location is stunning with mature trees, power at property lines, and well built all weather roads. There is common access to the sand and rock beach. Less than one hour from Grande Prairie and only 5.5 km off pavement!