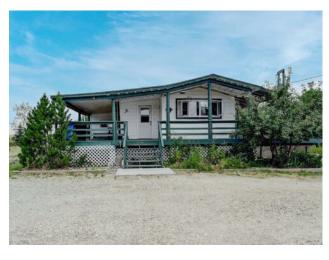

## 724006 Range Road 45 Rural Grande Prairie No. 1, County of, Alberta

MLS # A2151831

\$419,000

| Division: | NONE                                                |        |                   |  |  |
|-----------|-----------------------------------------------------|--------|-------------------|--|--|
| Type:     | Residential/Manufactured House                      |        |                   |  |  |
| Style:    | Acreage with Residence, Mobile                      |        |                   |  |  |
| Size:     | 1,680 sq.ft.                                        | Age:   | 1978 (47 yrs old) |  |  |
| Beds:     | 4                                                   | Baths: | 2                 |  |  |
| Garage:   | Carport, Double Garage Detached                     |        |                   |  |  |
| Lot Size: | 8.54 Acres                                          |        |                   |  |  |
| Lot Feat: | Corner Lot, Fruit Trees/Shrub(s), Square Shaped Lot |        |                   |  |  |

Features: Closet Organizers, Kitchen Island

Inclusions: Book shelves in family room, shelving in front porch

Looking for a move-in ready starter acreage near Grande Prairie? Look no further! This cute home sits on 8.54 acres and features a beautifully renovated kitchen, has four bedrooms and two full baths. The entryway is large and well organized to handle all the needs of a busy country life with enough built in storage and shelving for your family's gear. The kitchen is bright and well-appointed with a large center island and sleek white cabinets. There's plenty of counter space and its open to the dining room that can easily accommodate large family dinners! The family room is also a great gathering space and you'll be kept toasty warm with the efficient wood stove. All four bedrooms are a nice size and two full baths complete the home. Additional upgrades include new windows, flooring (no carpet!) and shingles (2017). Outside there's a covered deck on three sides to enjoy your new property and check out how the various fruit trees are doing. A double garage was added in 2020 with a concrete floor, its own electrical panel with 220 wiring and is plumbed for in-floor heating. A lean-to on either side adds shelter for more vehicles or toys. A small dugout provides water for the greenhouse as well as irrigation to flower beds and if you want chickens there's a coop ready to fill! This is a wonderful property that is only 15 minutes from Grande Prairie. Call your Agent and book your viewing soon!