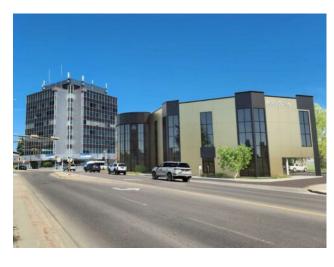

## 4303 50 Avenue Red Deer, Alberta

MLS # A2151863

## \$30 per sq.ft.

Division: Downtown Red Deer

Type: Office

Bus. Type: Medical ,Mixed

Sale/Lease: For Lease

Bldg. Name: Red Deer Medical Plaza

Bus. Name: 
Size: 28,000 sq.ft.

Zoning: C1

Inclusions: N/A

NEW-TO-MARKET in 2025! C21 is proud to present this excellent leasing opportunity for businesses seeking high-quality medical and office spaces. Starting at \$30/PSF, This well-positioned medical office plaza, consists of up to 28,000 sq ft on three levels. Main-floor of 7,089 SQ FT, Second-floor of 11,489 SQ ft, and third-floor of of 10,450 SQ FT of leasable space. Elevator serviced, this High-end medical plaza will Cater to Doctors, Specialists, Dental, URGENT CARE FACILITY SPECIALISTS, X-Ray and Imaging centres and more! One of the most Exceptional locations available in Red Deer! Located across from Red Deer Regional Hospital, with multiple access points from Gaetz ave/ 43rd street. The 0.66 acre property boasts 50+ customer parking stalls, (2 for every 1000 sq ft) loading/ unloading, and shipping/ receiving. Attractive lease rates, with generous Tenant Improvement Allowances, makes this move, your best move. C1 Zoned to accommodate your medical services business needs, catering to the growing demand of the newly awarded \$1.8 BILLION DOLLAR Hospital expansion in Red Deer, over the next several years.