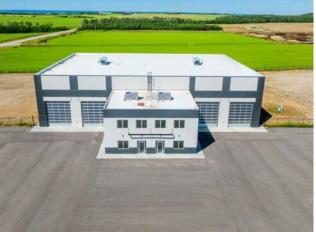

An incredible 20,280 SF precast concrete shop on a 5.02-acre graveled and fenced site. This immaculate building boasts 16,280 SF of shop space with 33' ceiling heights to the bottom of the truss, divided into two clear span bays of 8,140 SF on each half. Both sides feature five 16'W x 18'H overhead doors, three 110' bays with two drive-through bays, engineered air and municipal water. The reinforced concrete slab is engineered and crane ready. Complementing the shop is a 4,000 SF office space laid out over two floors, and designed for both single or dual tenancy, with each side mirroring the other and offering 6 offices, a lunchroom, with 3 washrooms. The site includes a fenced perimeter, paved parking area, yard lighting, compacted gravel and four approaches. Available for purchase, with the option for additional neighboring land of 5, 10, or 15 acres if required. To book a showing or for more information call your local Commercial Realtor®.