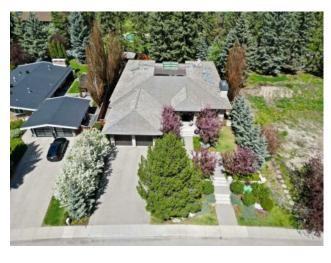

## 1020 Bel-Aire Drive SW Calgary, Alberta

MLS # A2152158

\$6,300,000

| Division: | Bel-Aire                                                           |        |                   |  |  |  |
|-----------|--------------------------------------------------------------------|--------|-------------------|--|--|--|
| Туре:     | Residential/Hou                                                    | ise    |                   |  |  |  |
| Style:    | Bungalow                                                           |        |                   |  |  |  |
| Size:     | 4,306 sq.ft.                                                       | Age:   | 1972 (53 yrs old) |  |  |  |
| Beds:     | 6                                                                  | Baths: | 5 full / 2 half   |  |  |  |
| Garage:   | Aggregate, Double Garage Attached, Driveway, Front Drive, Garage D |        |                   |  |  |  |
| Lot Size: | 0.31 Acre                                                          |        |                   |  |  |  |
| Lot Feat: | Back Yard, Lawn, Garden, Landscaped, Level, Many Trees, Undergro   |        |                   |  |  |  |
|           |                                                                    |        |                   |  |  |  |

Inclusions: Golf Simulator screen, golf simulator projector, home theatre projector, home theatre screen

Welcome home to 1020 Bel-Aire Drive SW. Discover the epitome of luxury living in the prestigious Bel-Aire community. Carefully and meticulously designed by the homeowner alongside the Award Winning interior designer, Paul Lavoie. No detail was spared ranging from the fireplace mantle to the the smallest detail of the door hinges. With 7,899 ft.² of living space, this home offers 6 bedrooms, 5 of them with private ensuites ensuring privacy and comfort for all. Walk-in and let the heated Creme de ma fille marble tile flooring guide you throughout the house to your one of a kind chef's kitchen, the heart of the home. With multiple top of the line appliances, you will never have an issue in creating a mouth watering meal. The 'Main Level' is a blend of elegance and comfort featuring a formal dining room for hosting exquisite dinners. Proceed to your Owner's Retreat with a spa grade ensuite for those relaxing nights. Walk down, the walnut stairs to the 'Lower level' designed for entertainment and hobbies. Practice your golf swing in the simulator room, to letting the music take you away in the soundproof music room. Pick your favourite bottle from the chilled wine cellar and enjoy the evening watching a movie through the theatre style screen and projector. Take the elevator back up to the 'Main Level' to your heated double garage, meticulously designed with hand-laid tile, equipped with 2 car lifts to store your 4 prized vehicles away from the elements. When your family and guests arrive, 4 additional parking spaces in your oversized driveway continue the experience of a luxury getaway to the lush backyard. The mature spruce trees tower over you giving you the feeling of seclusion and privacy. Light up the outdoor fireplace and enjoy the embrace of comfort and luxury intertwined in harmony. This luxury home is perfectly