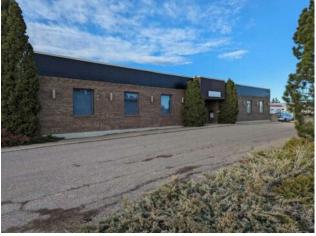

## 2105 20 Avenue Coaldale, Alberta

Heating: Floors:

Roof:

**Exterior:** 

Water:

Sewer:

Inclusions:

\_

Prime Commercial Office Building in Coaldale, AB. Great exposure to Highway 3, with ample parking. Built in 1982. Includes reception area, several offices, boardroom, and washrooms. Possibilities are endless to make it your own.