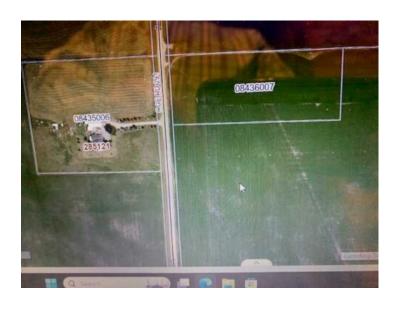

## Lot 1 (SW 36-28-29-W4) Rge Rd 291 Rural Rocky View County, Alberta

MLS # A2152906

\$449,000

Division: NONE

Lot Size: 4.57 Acres

Lot Feat: Level

By Town: Crossfield

LLD: 36-28-29-W4

Zoning: R-RUR

Water: 
Sewer: 
Utilities: -

4.57 acres +/- just off the pavement, east of town and within 5 minutes of Crossfield! This level vacant acreage is ready for your dream home. Includes drilled well and no building commitments, power is at the property line and natural gas close by. Start drafting your plans for that dream home! Asking Price does NOT include GST. Check with your accountant.