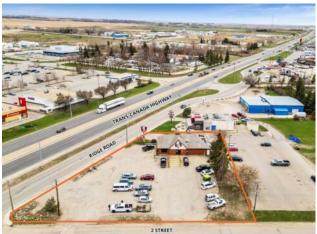

## 220 Ridge Road Strathmore, Alberta

Heating: Floors: Roof:

**Exterior:** 

Water:

Sewer:

Inclusions:

-

\_

## \$1,000,000

|  | Division:   | Downtown_Strathmore |
|--|-------------|---------------------|
|  | Туре:       | Retail              |
|  | Bus. Type:  | -                   |
|  | Sale/Lease: | For Sale            |
|  | Bldg. Name: | -                   |
|  | Bus. Name:  | -                   |
|  | Size:       | 2,498 sq.ft.        |
|  | Zoning:     | CHWY                |
|  |             | Addl. Cost:         |
|  |             | Based on Year: -    |
|  |             | Utilities: -        |
|  |             | Parking: -          |
|  |             | Lot Size: -         |
|  |             | Lot Feat: -         |
|  |             |                     |

Click brochure link for more details\*\* The Subject Property has excellent exposure as it is alongside Trans-Canada Highway (26,350 vehicles per day) and down the street from Days Inn & Suites by Wyndham, Ranch Market Centre, home to Walmart Supercentre, and Edgefield Place, home to Co-op Grocery. The Town of Strathmore is located approximately 50 km east of Calgary, Alberta. With a population of just under 14,000 residents, this Town's economy is based on agricultural, oil, and gas. Kentucky Fried was established more than 75 years ago. Today KFC operates 23,000 restaurants in over 140 countries and territories around the world.