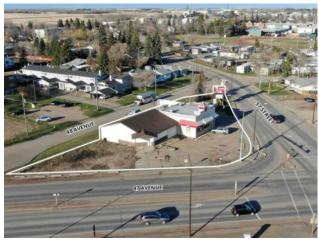

Bldg. Name: 
Bus. Name: 
Size: 2,204 sq.ft.

Zoning: C2: Highway Commercial Di

Addl. Cost: 
Based on Year: 
Utilities: 
Parking: 
Lot Size: -

The Town of Stettler is located approximately 80 km east of Red Deer, Alberta and a short drive from both Edmonton and Calgary. The town's economy is based primarily on agriculture and oil and gas manufacturing. Stettler is home to around 5,700 residents. The Subject property has excellent regional and local access via 57 Street (Highway 56) and 47 Avenue (Highway 12). The site benefits from three points of ingress/egress from 48 Avenue, 57 Street and 47 Avenue. Kentucky Fried was established more than 75 years ago. Today KFC operates 23,000 restaurants in over 140 countries and territories around the world, including over 600 in Canada. Excellent exposure at the intersection of 57 Street and 47 Avenue with multiple points of access and egress.