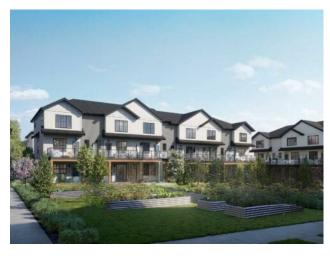

## 109, 1750 Rangeview Drive SE Calgary, Alberta

MLS # A2153371

\$578,077

| Division: | Rangeview                                        |        |                  |  |  |
|-----------|--------------------------------------------------|--------|------------------|--|--|
| Type:     | Residential/Five Plus                            |        |                  |  |  |
| Style:    | 3 Storey                                         |        |                  |  |  |
| Size:     | 1,780 sq.ft.                                     | Age:   | 2024 (0 yrs old) |  |  |
| Beds:     | 4                                                | Baths: | 2 full / 1 half  |  |  |
| Garage:   | Double Garage Attached                           |        |                  |  |  |
| Lot Size: | -                                                |        |                  |  |  |
| Lot Feat: | Backs on to Park/Green Space, Garden, Landscaped |        |                  |  |  |

Inclusions: N/A

Experience the comfort and convenience of this lovely 4-bedroom townhome in the desirable Rangeview Gardens community. This residence boasts a modern design, blending functionality with style. The generous space offers four spacious bedrooms complete with double-car garage, spacious balcony off the of the kitchen, and standard upgrades such as stainless steel Whirlpool appliances & quartz countertops. As part of the Rangeview community, residents have unique access to a vibrant community garden just steps away, fostering a welcoming, neighborly spirit. Rangeview Gardens also comes with a beautifully designed courtyard garden, offering tranquility and a lush, green space to relax and gather with family and friends. Photos are representative.