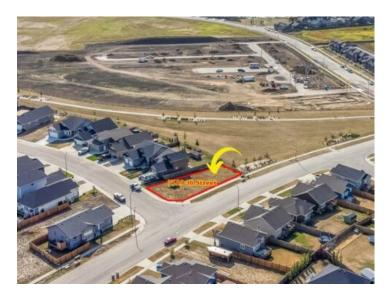

## 7119 36 Street Lloydminster, Alberta

MLS # A2153523

\$114,900

Division: Parkview Estates

Lot Size: 0.16 Acre

Lot Feat: Backs on to Park/Green Space, Corner Lot

By Town: 
LLD: 
Zoning: R1

Water: 
Sewer: -

The perfect location to build your new home! This south facing backyard lot ensures maximum privacy in your backyard as the lot backs up against a large green space - you will have no rear yard neighbors backing directly on to your new home. This large irregular shaped corner lot features 6855 square feet of space and is irregular in shape. Lots of different options for you to build your new home. Create RV parking in the backyard with access off 72 Ave... One neighbor instead of two is a bonus. Add to this the fact you back out of your driveway into the crescent mean you will hardly ever need to wait for traffic. Exceptionally priced and ready to build on.