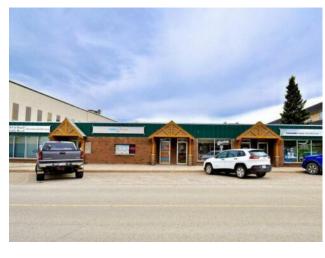

## 213-219 PEMBINA Avenue Hinton, Alberta

MLS # A2153569

None

\$1,001,085

Division: Mountain View Office Type: **Bus. Type:** Sale/Lease: For Sale Bldg. Name: -Bus. Name: Size: 13,865 sq.ft. Zoning: C-NOD

**Heating:** Addl. Cost: Forced Air, Natural Gas Floors: **Based on Year: Utilities:** Roof: Flat **Exterior:** Parking: Brick, Mixed Water: Lot Size: 0.32 Acre Sewer: Lot Feat: Inclusions:

Commercial office/retail space. Located in a very nice commercial area in Hinton, AB. Most tenants are long term. Located in shopping centre, 1 block off highway 16 east bound, 1 hour east of Jasper National Park. Close to shopping, medical, school & residential areas. This building has been very well maintained. Most of the tenants are long term and are a mix of office/service industry/institutional. Great investment property. Public parking in both front and back of the building.