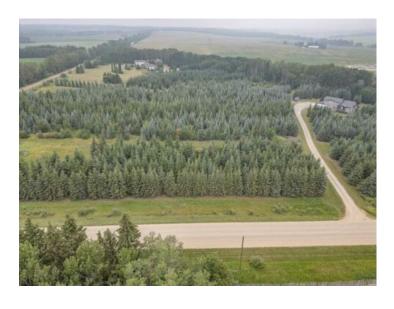

## #3, On Range Road 33 Rural Ponoka County, Alberta

MLS # A2153683

\$99,900

Division: NONE

Lot Size: 4.35 Acres

Lot Feat: 
By Town: Rimbey

LLD: 28-42-3-W5

Zoning: CR

Water: 
Sewer: 
Utilities: -

This beautiful Acreage parcel was once part of a Tree Farm, creating an awesome canvas for someone to build their dream home! 4.35 Acres in a great location, just off of pavement, and close to Rimbey! This parcel does have some building restrictions (see restrictive covenant in supplements), such as no Mobile homes, however the trees provide plenty of privacy!