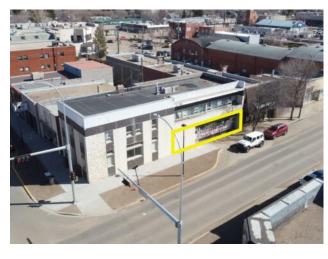

\$1850 per month - All Inclusive! Now available, this prime retail space is located at the busy corner of Highway 17 and 50 St, giving your business maximum visibility with thousands of vehicles passing daily. The 1,280 square foot unit features large display windows, making it ideal for a variety of businesses. The space includes a retail area, office, walk-in safe, storage room, and a washroom. With an all-inclusive lease, you won't need to worry about extra costs—utilities are even covered! Immediate possession is available for a quick move-in. Don't miss out on this high-traffic location!