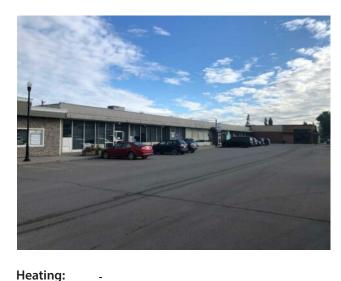

## 144-154 Athabasca Avenue Hinton, Alberta

MLS # A2153801

\$900,000

Division: Hardisty Type: **Business Bus. Type:** Sale/Lease: For Sale Bldg. Name: -Bus. Name: Size: 11,550 sq.ft. Zoning: c-NOD Addl. Cost: **Based on Year: Utilities:** 

Roof: **Exterior:** Parking: Water: Lot Size: Sewer: Lot Feat:

**Inclusions:** N/A

Floors:

Well built building with offices and retail stores located in part of the Hinton Valley shopping plaza. Good traffic flow off Hwy 16 and Switzer Drive ,lots of parking . Steel beam and concrete block construction. Rear alley access for deliveries. Year built is approximate . No way to verify.