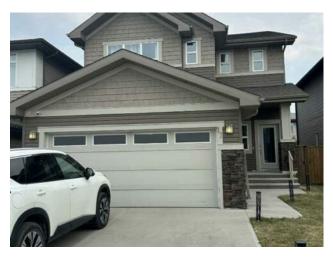

## 17 Walgrove Manor SE Calgary, Alberta

MLS # A2153828

\$925,000

| Division: | Walden                 |        |                  |  |  |  |
|-----------|------------------------|--------|------------------|--|--|--|
| Type:     | Residential/House      |        |                  |  |  |  |
| Style:    | 2 Storey               |        |                  |  |  |  |
| Size:     | 2,502 sq.ft.           | Age:   | 2018 (6 yrs old) |  |  |  |
| Beds:     | 3                      | Baths: | 2 full / 1 half  |  |  |  |
| Garage:   | Double Garage Attached |        |                  |  |  |  |
| Lot Size: | 0.09 Acre              |        |                  |  |  |  |
| Lot Feat: | Rectangular Lo         | t      |                  |  |  |  |