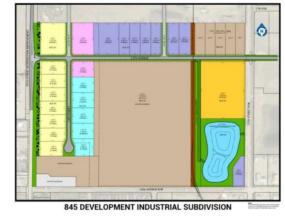

Industrial opportunity in Coaldale! This lot is 1.11 acres, zoned Highway Commercial. The new industrial development offers businesses lot sizes ranging from 1~ acre up to 8 acres to suit your needs. This rapidly growing town offers a new residential subdivision - Malloy Landing right nearby, the brand new, state of the art Shift Community Recreation Centre and a healthy growth of new manufacturing operations. With affordable industrial land, a competitive commercial mill rate, and attractive business incentive packages, Coaldale has become a premier destination for commercial growth, business relocation and development.