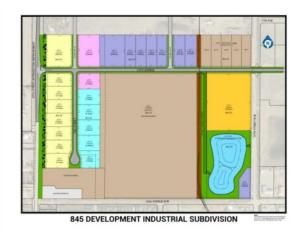

Inclusions:

n/a

Industrial opportunity in Coaldale! This lot is 1.08 acres, zoned Industrial. The new industrial development offers businesses lot sizes ranging from 1~ acre up to 8 acres to suit your needs. This rapidly growing town offers a new residential subdivision - Malloy Landing right nearby, the brand new, state of the art Shift Community Recreation Centre and a healthy growth of new manufacturing operations. With affordable industrial land, a competitive commercial mill rate, and attractive business incentive packages, Coaldale has become a premier destination for commercial growth, business relocation and development.