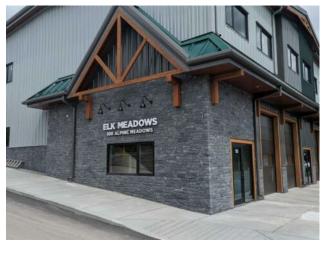

## \$26 per sq.ft.

Elk Run Industrial

**Bus. Type:** Sale/Lease: For Lease Bldg. Name: Elk Meadows **Bus. Name:** Size: 2,065 sq.ft. Zoning: IND-1 Addl. Cost: Based on Year: **Utilities:** Parking: Lot Size: Lot Feat: Level, Paved

Elk Meadows is Canmore's newest warehouse development to showcase an updated Alpine architecture. With high exposure to Elk Run Boulevard and proximity to the Trans Canada Hwy it provides quick access to all parts of Canmore and surrounding areas. This building is well engineered using structural steel and concrete floors on two levels. The main floor is 2,100 sq ft with a 12'X12' front drive-in door providing convenient loading into the 16' high bay. A major benefit is the ample power 200A 208V available for heavy users, along with a full sprinkler system throughout. This is a great opportunity for contractors, service companies, breweries, pubs, recreational facilities and storage. A tenant improvement allowance is negotiable. Available Immediately!