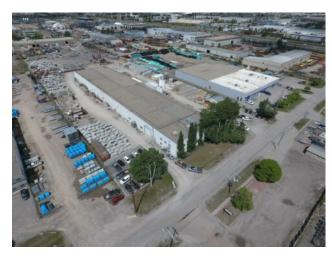

## 8615 48 Street SE Calgary, Alberta

Asphalt

Concrete

Heating: Floors:

Roof:

**Exterior:** 

Water:

Sewer:

MLS # A2154477

\$10,250,000

South Foothills

Lot Feat:

Division:

Industrial Type: **Bus. Type:** Sale/Lease: For Sale Bldg. Name: -Bus. Name: Size: 45,630 sq.ft. Zoning: I-G Addl. Cost: **Based on Year: Utilities:** Parking: Lot Size: 4.76 Acres

Landscaped, Level, Private

Inclusions: Multiple cranes, batch plant and exterior crane negotiable

Full production pre-cast concrete manufacturing plant for sale. Can be sold with tenant in place or owner can negotiate with tenant if vacancy is required. 600A, 480V 3 Phase power, One 15 ton crane and six 10 ton cranes, including interior/exterior crane rails. Multiple doors (16'x20', 14'x16', 18'x17', 18'x18'). 3,200 ft2 of quality office space.