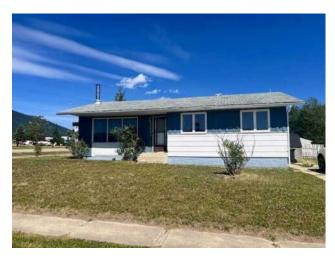

## 10033 Hoppe Grande Cache, Alberta

MLS # A2154657

\$175,000

| Division: | NONE                                           |        |                   |  |  |
|-----------|------------------------------------------------|--------|-------------------|--|--|
| Type:     | Residential/House                              |        |                   |  |  |
| Style:    | Bungalow                                       |        |                   |  |  |
| Size:     | 1,060 sq.ft.                                   | Age:   | 1969 (55 yrs old) |  |  |
| Beds:     | 3                                              | Baths: | 1 full / 1 half   |  |  |
| Garage:   | Off Street                                     |        |                   |  |  |
| Lot Size: | 0.18 Acre                                      |        |                   |  |  |
| Lot Feat: | Back Yard, Corner Lot, Front Yard, Lawn, Views |        |                   |  |  |

Features: See Remarks

Inclusions: N/A

Looking for that property to make your own. This bungalow on a corner lot across from the downtown core is now up for the taking. Amazing views and surrounded by the Rocky Mountains., This home has 3 bedrooms and 1 & 1/2 baths. Great for a family. With lots of parking and lots of room to build that garage. Come take a look and make this house a home.