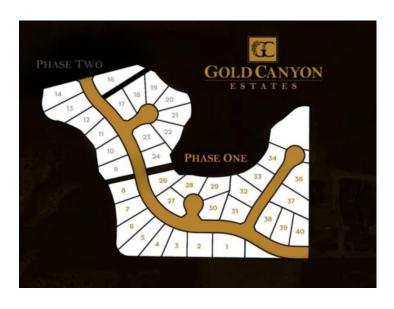

Go south on Highway 5, turn right into Southridge, go through Sandstone and you will arrive at Gold Canyon Estates. Lots available ranging from .33 to .5 acres all with gorgeous views of the mountains and many with coulee and city views and many with river views. All services include City water, electrical and gas lines to the property line, street lights, sidewalks, paved streets. Everything is ready to build your dream home with the builder of your choice.